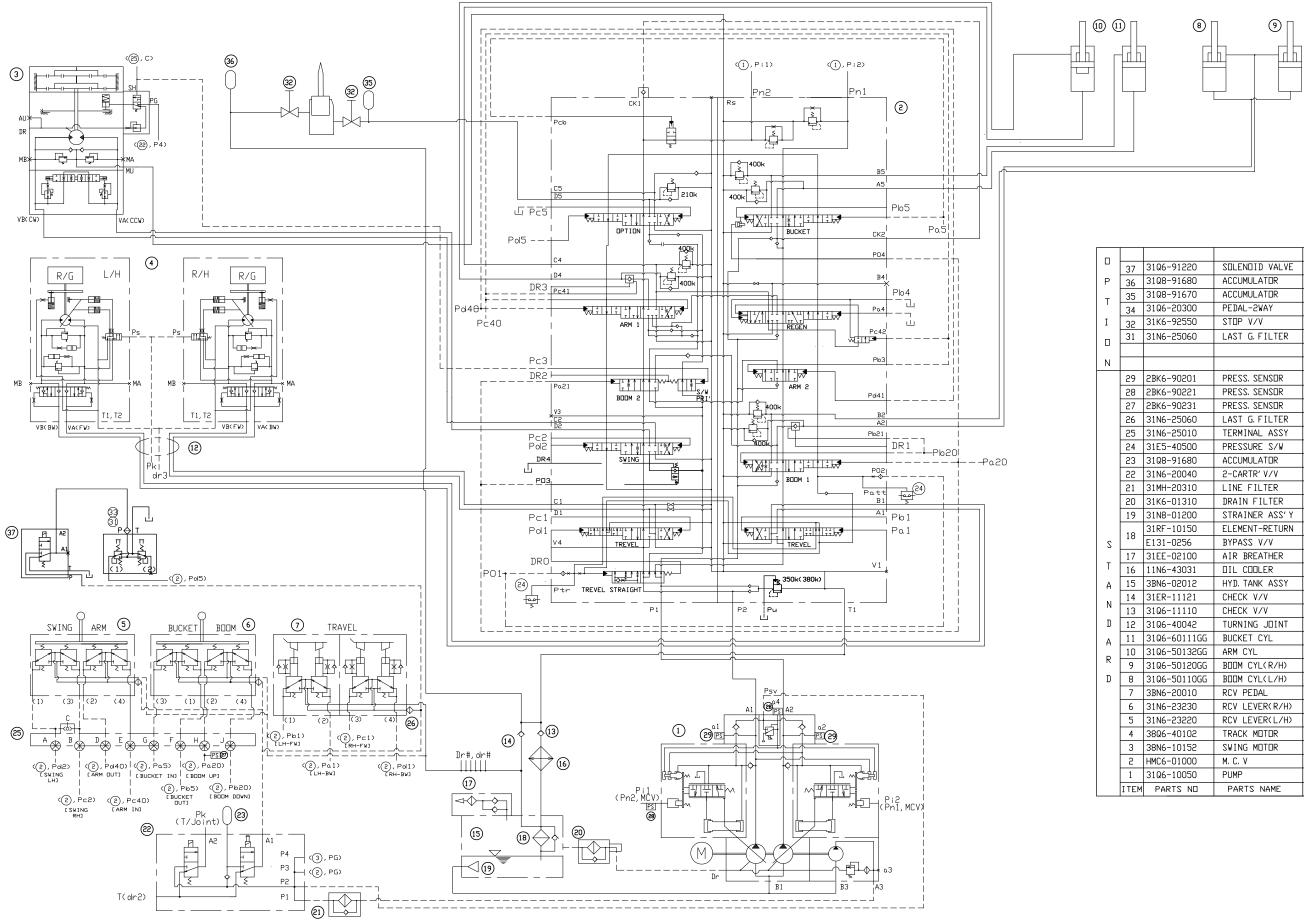

| Group | 1 | Hydraulic Circuit | 3-1 |
|-------|---|-------------------|-----|
| Group | 2 | Main Circuit      | 3-2 |
| Group | 3 | Pilot Circuit     | 3-5 |

# **GROUP 1 HYDRAULIC CIRCUIT**



3-1

# SECTION 3 HYDRAULIC SYSTEM

| 3106-91220     SDLENDID VALVE     1     BREAKER       36     3108-91680     ACCUMULATUR     1       35     3108-91670     ACCUMULATUR     1       34     3106-20300     PEDAL-2WAY     1       32     31K6-92550     STDP V/V     2       31     31N6-25060     LAST G. FILTER     1       -     -     -     -       29     2BK6-90201     PRESS. SENSDR     2     500K       28     2BK6-90211     PRESS. SENSDR     2     100K       27     2BK6-90231     PRESS. SENSDR     2     100K       27     2BK6-90231     PRESS. SENSDR     1     50K       26     31N6-25010     TERMINAL ASSY     1     TEE SHUTTLE       24     31E5-40500     PRESSURE S/W     2     14k       23     3108-91680     ACCUMULATUR     1     0. 35L, 170k       22     31N6-20310     LINE FILTER     1