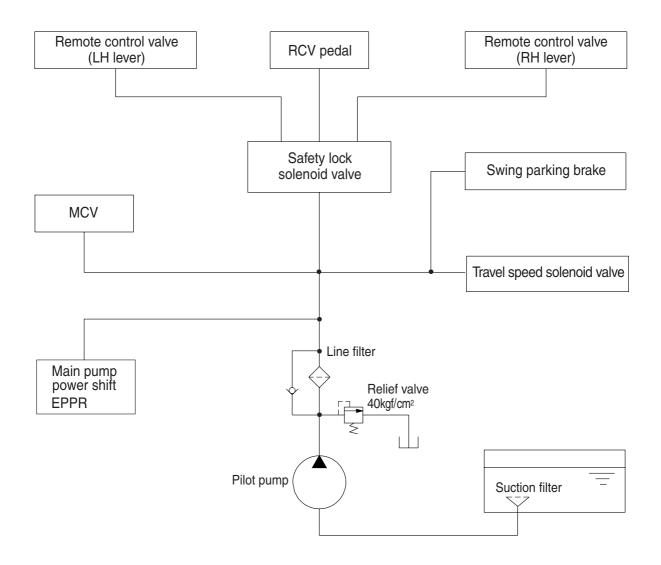

ates. These oil have to be fed to the hydraulic tank passing through drain filter.

When the drain oil pressure exceed 1.5 kgf/cm<sup>2</sup> (21psi), the oil returns to the hydraulic tank directly.

#### 1) TRAVEL MOTOR DRAIN CIRCUIT

Oil leaking from the right and left travel motors comes out of the drain ports provided in the respective motor casing and join with each other. These oils pass through the turning joint and return to the hydraulic tank after being filtered by drain filter.

#### 2) SWING MOTOR DRAIN CIRCUIT

Oil leaking from the swing motor come out and return to the hydraulic tank passing through a drain filter.

#### 3) MAIN PUMP DRAIN CIRCUIT

Oil leaking from main pump come out and return to the hydraulic tank passing through drain filter.

# **GROUP 3 PILOT CIRCUIT**



The pilot circuit consists of suction circuit, delivery circuit and return circuit.

The pilot pump is provided with relief valve, receives the oil from the hydraulic tank through the suction filter.

The discharged oil from the pilot pump flows to the remote control valve through line filter, EPPR valve, solenoid valve assemblies, swing parking brake, main control valve and safety lock solenoid valve.