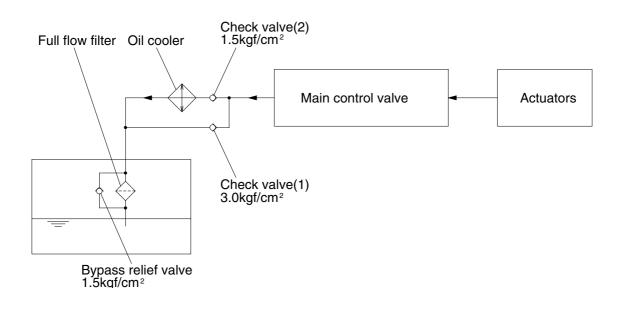

ry circuit, return circuit and drain circuit. The hydraulic system consists of one main pump, one control valve, one swing motor, four cylinders and two travel motors.

The swash plate type variable displacement tandem axial piston pump is used as the main pump and is driven by the engine at ratio 1.0 of engine speed.

## **1. SUCTION AND DELIVERY CIRCUIT**



The pumps receive oil from the hydraulic tank through a suction filter. The discharged oil from the pump flows into the control valve and goes out the tank ports.

The oil discharged from the main pump flows to the actuators through the control valve.

The control valve controls the hydraulic functions.

The return oil from the actuators flows to the hydraulic tank through the control valve and the oil cooler.

## 2. RETURN CIRCUIT



All oil from each actuator returns to the hydraulic tank through the control valve.

The bypass check valves are provided in the return circuit.

The setting pressure of bypass check valves are 1.5 kgf/cm<sup>2</sup> (21psi) and 3.0 kgf/cm<sup>2</sup> (43psi). Usually, oil returns to the hydraulic tank from the left side of control valve through oil cooler.

When oil temperature is low, viscosity becomes higher and flow resistance increases when passing through the oil cooler. The oil pressure exceeds 3.0 kgf/cm<sup>2</sup> (43psi), the oil returns directly to the hydraulic tank, resulting in the oil temperature being raised quickly at an appropriate level.

When the oil cooler is clogged, the oil returns directly to the hydraulic tank through bypass check valve (1).

The full-flow filte