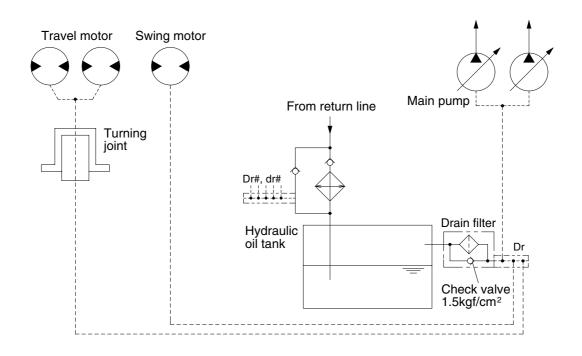

l temperature is low, viscosity becomes higher and flow resistance increases when passing through the oil cooler. The oil pressure exceeds 3.0 kgf/cm<sup>2</sup> (43psi), the oil returns directly to the hydraulic tank, resulting in the oil temperature being raised quickly at an appropriate level.

When the oil cooler is clogged, the oil returns directly to the hydraulic tank through bypass check valve (1).

The full-flow filter and bypass relief valve are provided in the hydraulic tank.

The oil from right and left side of control valve is combined and filtered by the return filter. A bypass relief valve is provided in the full-flow filter.

When the filter element is clogged, the bypass relief valve opens at 1.5 kgf/cm<sup>2</sup> (21psi) differential pressure.

### **3. DRAIN CIRCUIT**



Besides internal leaks from the motors and main pump, the oil for lubrication circulates. These oil have to be fed to the hydraulic tank passing through drain filter.

When the drain oil pressure exceed 1.5 kgf/cm<sup>2</sup> (21psi), the oil returns to the hydraulic tank directly.

#### 1) TRAVEL MOTOR DRAIN CIRCUIT

Oil leaking from the right and left travel motors comes out of the drain ports provided in the respective motor casing and join with each other. These oils pass through the turning joint and return to the hydraulic tank after being filtered by drain filter.

#### 2) SWING MOTOR DRAIN CIRCUIT

Oil leaking from the swing motor come out and return to the hydraulic tank passing through a drain filter.

#### 3) MAIN PUMP DRAIN CIRCUIT

Oil leaking from main pump come out and ret