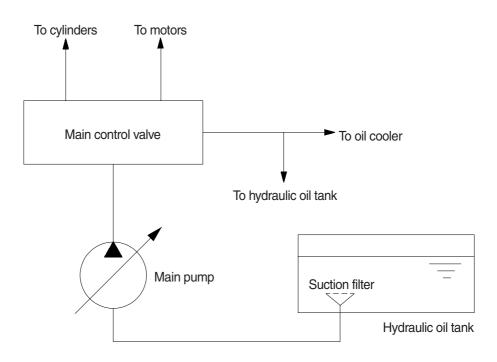

| ITEM | PARTS ND     | PARTS NAME     | QTY |             |

# **GROUP 2 MAIN CIRCUIT**

The main hydraulic circuit consists of suction circuit, delivery circuit, return circuit and drain circuit. The hydraulic system consists of one main pump, one control valve, one swing motor, four cylinders and two travel motors.

The swash plate type variable displacement tandem axial piston pump is used as the main pump and is driven by the engine at ratio 1.0 of engine speed.

## **1. SUCTION AND DELIVERY CIRCUIT**



The pumps receive oil from the hydraulic tank through a suction filter. The discharged oil from the pump flows into the control valve and goes out the tank ports.

The oil discharged from the main pump flows to the actuators through the control valve.

The control valve controls the hydraulic functions.

The return oil from the actuators flows to the hydraulic tank through the control valve and the oil cooler.

## 2. RETURN CIRCUIT



All oil from each actuator returns to the hydraulic tank through the control valve.

The bypass check valves are provided in the return circuit.

The setting pressure of bypass check valves are 1.5 kgf/cm<sup>2</sup> (21psi) and 3.0 kgf/cm<sup>2</sup> (43psi). Usually, oil returns to the hydraulic tank from the left side of control valve through oil cooler.